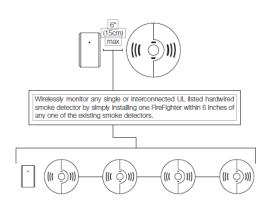

### **OVERVIEW**

FireFighter  $^{\text{M}}$  is an easy and cost-effective solution to connect existing smoke detectors to the Côr Home Automation System wirelessly. FireFighter's unique technology monitors the alarm activity of existing UL smoke detectors. When an alarm is detected, a wireless signal is sent to the control panel. With interconnected hardwired smoke detectors found in most homes today, only one FireFighter is needed to monitor these detectors.

# **SPECIFICATIONS**

| Compatibility               | Any UL smoke detector including interconnected smoke detectors |
|-----------------------------|----------------------------------------------------------------|
| Frequency                   | 319.5MHz                                                       |
| Battery                     | 3V lithium CR123A                                              |
| Battery Life                | 4 years                                                        |
| Detection Distance          | 6 in. (15cm) max                                               |
| Operating Temperature       | 32°F (0°C) to 120°F (49°C)                                     |
| Operating Humidity          | 5-95% non condensing                                           |
| Supervisory signal interval | 64 min. (approx.)                                              |
| Dimensions<br>(W x H x D)   | 1.6 x 2.9 x 0.0 in.<br>(4.1 x .7.3 x 0.0 cm)                   |